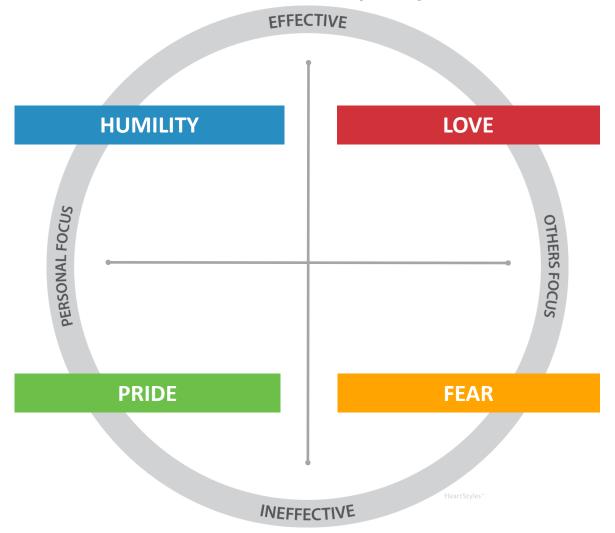

### Where is my Spirit?

#### HeartLife quadrant colours

# Personal growth HUMILITY

APPROACHABLE GENUINE CALMA
ADMITS MISTAKES
SPEARSTHEIR TRUTH NO EGO
STRONG CHARACTER SAFE
RESPECTFUL SELF BRAVE OPEN

High performance with honour

growing others

#### LOVE

EMPATHY NOT ABOUT ME
COACH AND CRITIC PASSION
SERVES OTHERS FORGIVENESS
EMOTIONALLY ENGAGED
CARING ENDURING GIVING OPEN
DEPENDABLE TRUSTWORTHY

An intelligent willingness to do what is best for others

# Self promoting PRIDE

AGGRESSIVE POWER
BULLY UNAPPROACHABLE FGO
DOMINATING GREED FGO
ARROGANT POSITION INSECURE
SELF AMBITION FIGHT
PROVING OF SELF PUSHY BOASTFUL
SELF RIGHTEOUS PUSHY HUNTER

The prison that traps us in our ego and self-importance

# Self protecting FEAR

PASSIVE PROVING OF SELF PASSIVE CONVENTIONAL SHAME INSECURE COMPLIANT PEOPLE PLEASING BLAME NEEDY TIMID WITHDRAWN INDECISION HUNTED 200 PRICE HIDE

The fortress that holds us lack from potential and promise