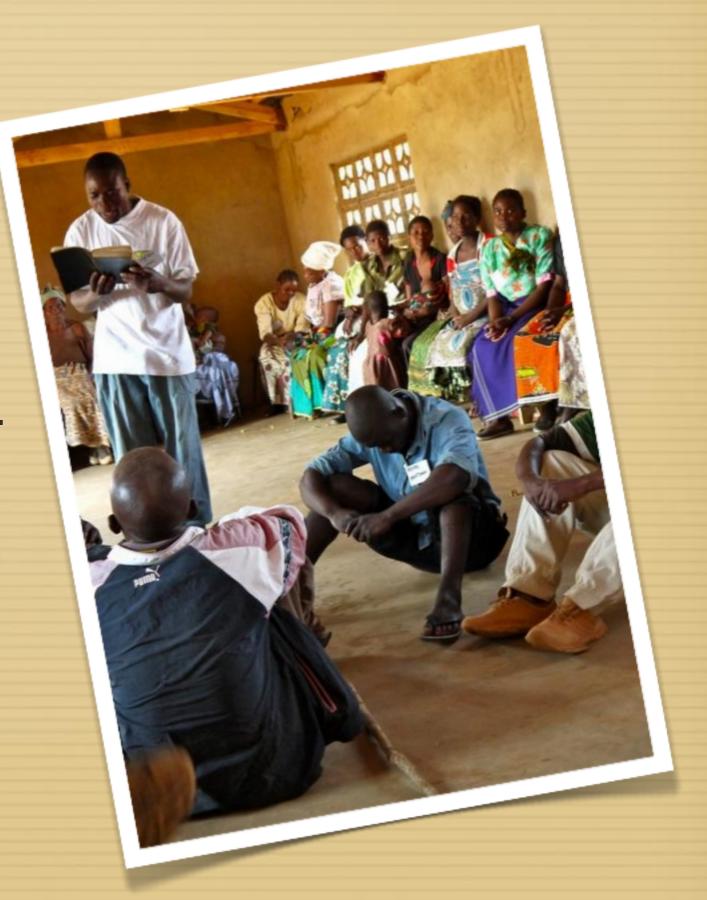

## Mission Trip Opportunities 2013

Malawi 28 Sept-5 Oct approx.

River Church is joining with Links International to take a team to Lilongwe.

They will be involved in

They will be involved in training in community health care, micro-enterprise, education and village outreach.