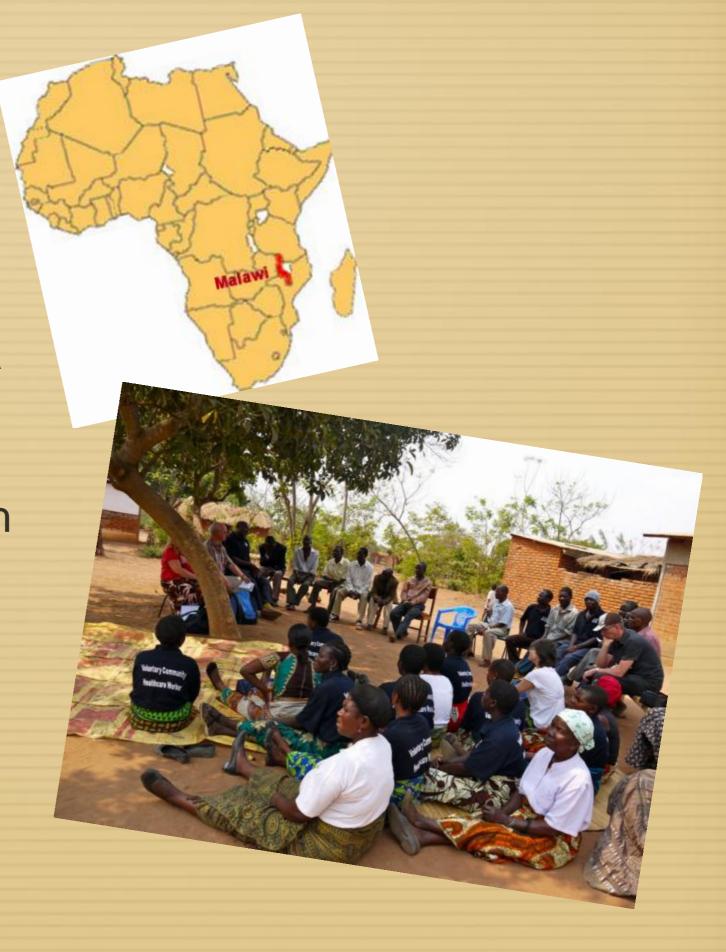

## Mission Trip Opportunities 2013

Malawi 28 Sept-5 Oct approx.

River Church is joining with Links International to take a team to Lilongwe.

They will be involved in

They will be involved in training in community health care, micro-enterprise, education and village outreach.