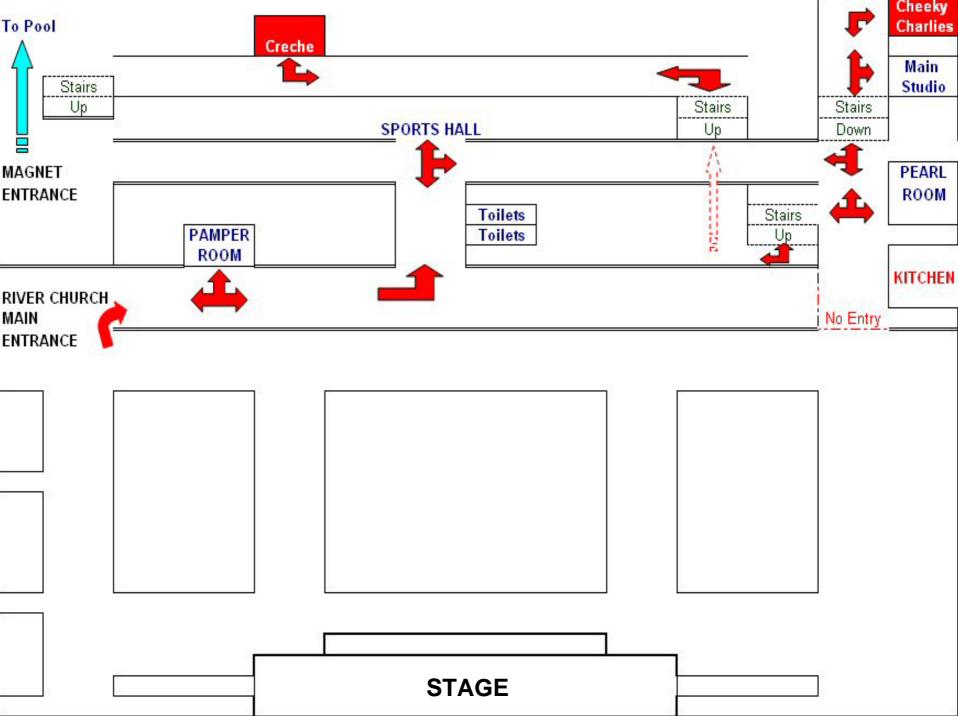

## Children's Registration

**Ground Floor** in Main Hall

Team Leader:
Rebecca Earll\*

09.30 - 10.00am

#### **Pearl Room**

09.30 - 10.10am

Pre-Meeting prayer time

Children
Team Leader:
Dawn Tagg
3 – 5 years

10.15 – 12.15pm

Praise & Worship
Team Leader:
Andy Read

10.15 – 12.30pm

The Word 11.15 – 12.15pm

## Sports Hall opposite corridor

**Bouncy Castle** 

8

#### **Obstacle Course**

5 – 11 years

09.00 - 12.15pm

2.00 - 4.30pm

## River Market Place

2.00 - 4.30pm

Stalls to be confirmed

St Andrews Books

**Missions** 

**Jewellery** 

**Mexico** 

**River Library** 

Pearl Room
Prayer
&
Soaking In
The Holy Spirit

2.00 - 4.30pm

Team Leaders:
Nigel & Jean Stock

Sports Hall
Soccer Cage
Badminton
2.00 – 4.30pm

Team Leader:

Dave Jones

### Main Studio Lower Ground Floor

**Missions** 

2.00 - 4.30pm

Mission Team:
Andrew
&
Mavis
Reckstraw

#### Pamper Room

2.00 - 4.30pm

Carol Eveleigh
Mary Bunker
Michelle Cawte
Sarah Deriaz