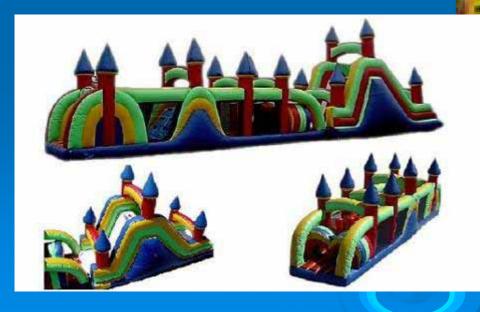

## Sports Hall opposite corridor

**Bouncy Castle** 

8

#### **Obstacle Course**

5 – 11 years

09.00 - 12.15pm

2.00 - 4.30pm